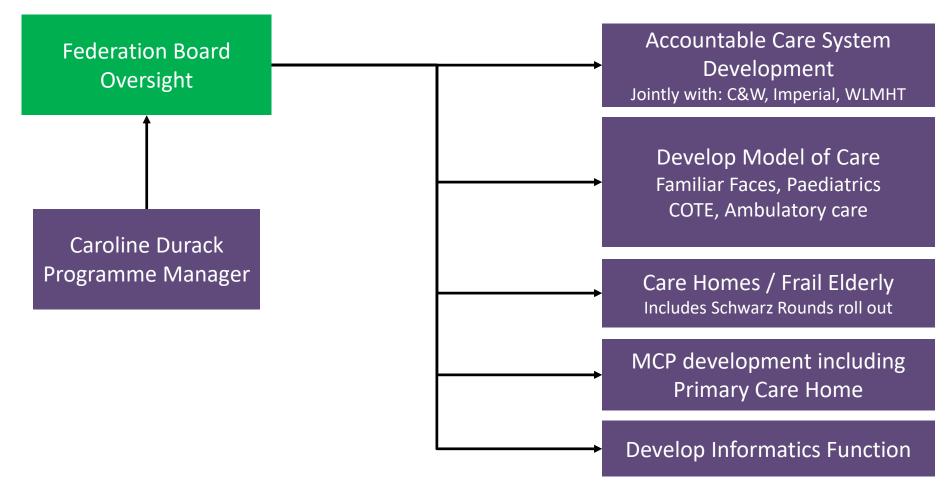

## PROGRAMME STREAMS CONTENT 1 OF 9

OOHS contract

Accountable care

Transformation

#### PROGRAMME STREAMS CONTENT 6 OF 9

Accountable care