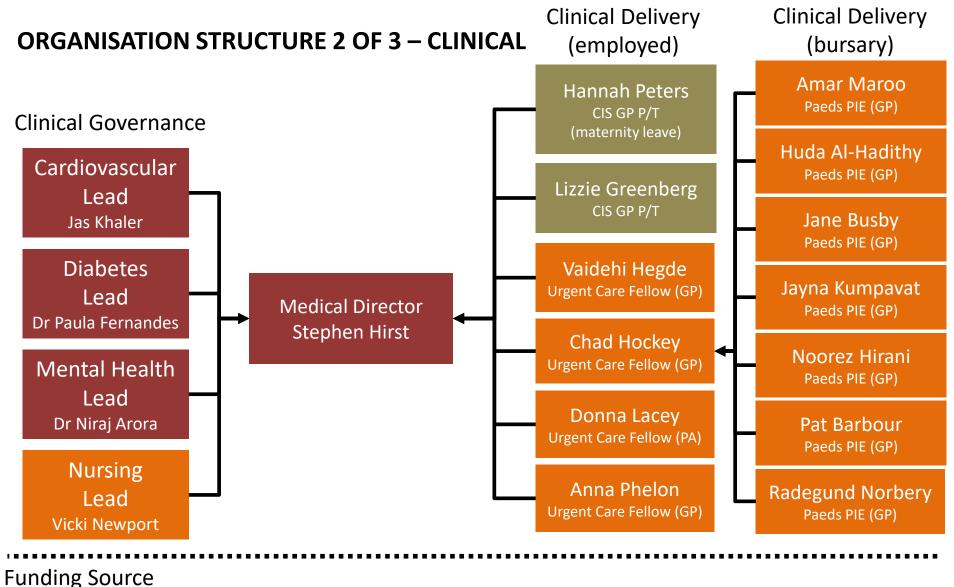

#### ORGANISATION STRUCTURE 3 OF 3 – OPERATIONS

# **Funding Source**

OOHS contract

Accountable care

Transformation

CIS service